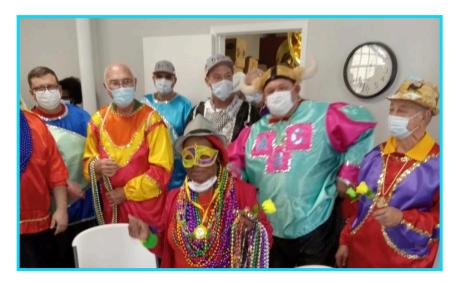

## KINSHIP MARDI GRAS PARTY!

## **Annual Thoth Charities Walk: Kinship is thrilled to be on the route!**

On Wednesday, February 19th, the Krewe of Thoth will once again grace Kinship with their presence! The Krewe will parade through the center with their brass band, spreading cheer & joy to our center and its members. Kinship looks forward to this very special event each year!