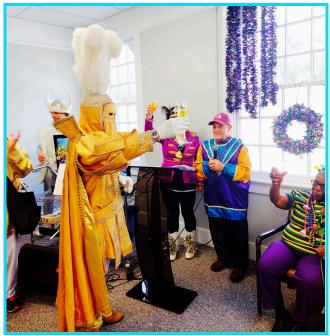

## KINSHIP MARDI GRAS PARTY!

## **Annual Thoth Charities Walk: Kinship is thrilled to be on the route!**

On Wednesday, February 19th, the Krewe of Thoth will once again grace Kinship with their presence! The Krewe will parade through the center with their brass band, spreading cheer & joy to our center and its members. Kinship looks forward to this very special event each year!