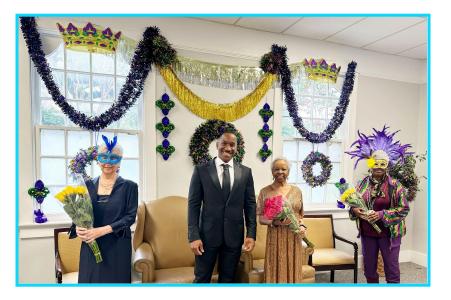

## **Annual Thoth Charities Walk: Kinship was thrilled to be on the route!**

The Krewe of Thoth once again graced Kinship with their presence! The krewe paraded through the center with their brass band, spreading cheer & joy to our center and its members. We were honored with a visit from Helena Moreno, councilmember-at-Large and were thrilled to have members from Central City Senior Center in attendance! Kinship looks forward to this very special event each year and thanks to all of our special guests and amazing court—this was the best yet! Long Live the Krewe of Thoth!

This year we honored our very own Krewe of Kinship court with Linda W. as our queen, Frederick Griffith of Anew Fitness as our king and Glinda J. & Nancy H. as our royal maids! Thanks to all who celebrated with us! Long live the Krewe of Kinship!