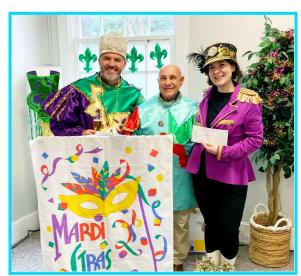

## **Annual Thoth Charities Walk: Kinship was thrilled to be on the route!**

The Krewe of Thoth once again graced Kinship with their presence! The krewe paraded through the center with their brass band, spreading cheer & joy to our center and its members. We were honored with a visit from Helena Moreno, councilmember-at-Large and were thrilled to have members from Central City Senior Center in attendance! Kinship looks forward to this very special event each year and thanks to all of our special guests and amazing court—this was the best yet! Long Live the Krewe of Thoth!

"The Krewe of Thoth...parades on the Sunday prior to Fat Tuesday each year through Uptown New Orleans with the most unique route in Mardi Gras." To learn more about the Krewe of Thoth and all the good they do, visit <a href="mailto:thothcharities.com">thothcharities.com</a>!